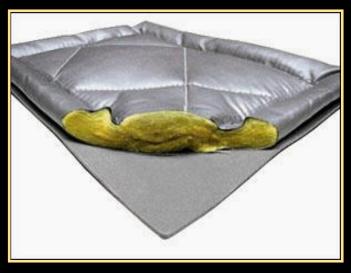

## **Example Laborer Benefits**

SoundSeal Absorptive Curtains Required inside noise barriers Reduces reverberant noise on-site