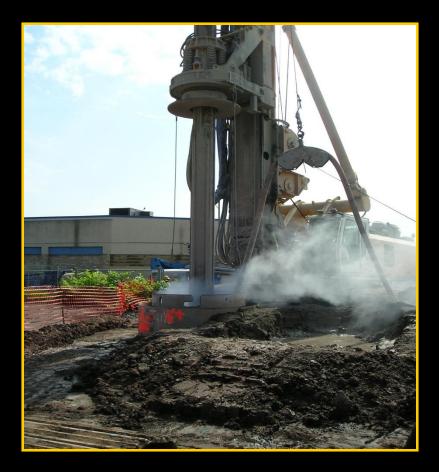

# **New Rule Requirements**

Effective July 2007

- Noise Mitigation Plans
- Normal Work Hours: 7:00 AM to 6:00 PM
- Mitigation for Particularly Noisy Devices
- Equipment Noise Emission Limits (FHWA RCNM)
- Mufflers and Silencers
- Enclosures for Stationary Equipment
- Quieter-type Backup Alarms
- Noise Barriers and/or Curtain Systems
- Laborer Training Program
- Public Outreach Program

## **Top 10 Benefits for Laborers**

- 1. Noise training for workers
- 2. Required noise mitigation plans
- 3. List of suggested quieter tools
- 4. Equipment noise emission limits (dBA Lmax@50 ft)
- 5. Noise barriers proximal to sources
- 6. Jackhammer mufflers
- 7. Quieter backup alarms
- 8. Enclose stationary loud devices
- 9. Sound absorptive barrier liners
- 10. Source noise avoidance requirements