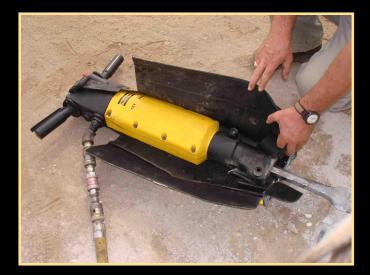

### JACKHAMMERS

Better World

Atlas Copco

Makita

GapVax

2

Gentle Jack TEX PE Series Chicago Pneumatic CP 1240-S Makita HM1810

HV Series