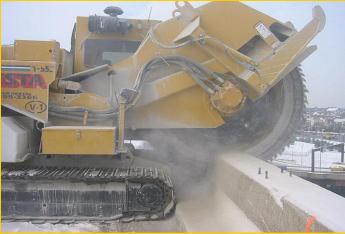

# **New Rule Requirements**

Effective July 2007

- Noise Mitigation Plans
- Normal Work Hours: 7:00 AM to 6:00 PM
- Mitigation for Particularly Noisy Devices
- Equipment Noise Emission Limits (FHWA RCNM)
- Mufflers and Silencers
- Enclosures for Stationary Equipment
- Quieter-type Backup Alarms
- Noise Barriers and/or Curtain Systems
- Laborer Training Program
- Public Outreach Program

## **Top 10 Benefits for Laborers**

- 1. Noise training for workers
- 2. Required noise mitigation plans
- 3. List of suggested quieter tools
- 4. Equipment noise emission limits (dBA Lmax@50 ft)
- 5. Noise barriers proximal to sources
- 6. Jackhammer mufflers
- 7. Quieter backup alarms
- 8. Enclose stationary loud devices
- 9. Sound absorptive barrier liners
- 10. Source noise avoidance requirements