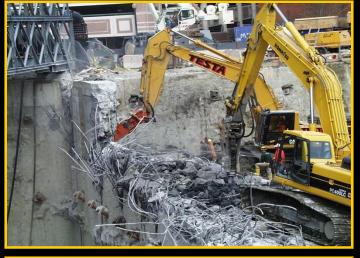

# **New Rule Requirements**

Effective July 2007

- Noise Mitigation Plans
- Normal Work Hours: 7:00 AM to 6:00 PM
- Mitigation for Particularly Noisy Devices
- Equipment Noise Emission Limits (FHWA RCNM)
- Mufflers and Silencers
- Enclosures for Stationary Equipment
- Quieter-type Backup Alarms
- Noise Barriers and/or Curtain Systems
- Laborer Training Program
- Public Outreach Program

## **Top 10 Benefits for Laborers**

- 1. Noise training for workers
- 2. Required noise mitigation plans
- 3. List of suggested quieter tools
- 4. Equipment noise emission limits (dBA Lmax@50 ft)
- 5. Noise barriers proximal to sources
- 6. Jackhammer mufflers
- 7. Quieter backup alarms
- 8. Enclose stationary loud devices
- 9. Sound absorptive barrier liners
- 10. Source noise avoidance requirements